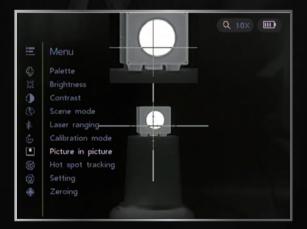

#### Picture-in- Picture

- Zoom-in on the center of the reticle, and the relative position of the aiming point and the reticle remains unchanged to ensure the aiming accuracy.
- The mil of the reticle can be zoomed in with theimage, no conversion required, avoid errors
- With multi-user customized settings, parameter information of an array of reticles can be saved to match different rifles.
- Battery-mount user-friendly design, both side can be mounted, change battery easily in darkness.