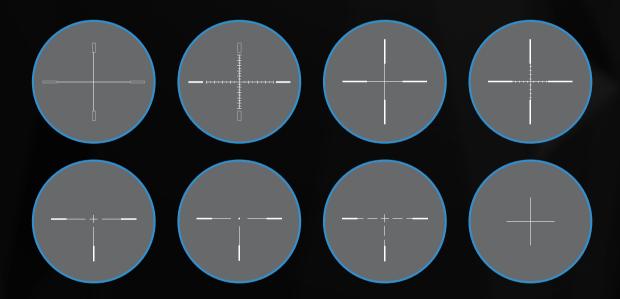

## Optional Reticle Types

- Excellent imaging performance, with 12μm@1024\*768 OLED metal-encapsulated thermal detector for longer detection range and crisper images.
- 50Hz high frame rate, ensuring capture smooth and vivid image during fast motion of observer or object of observation.
- 1024\*768 resolution AMOLED eyepieces, colorfuland detailed images

#### Reticle Colors Pattern