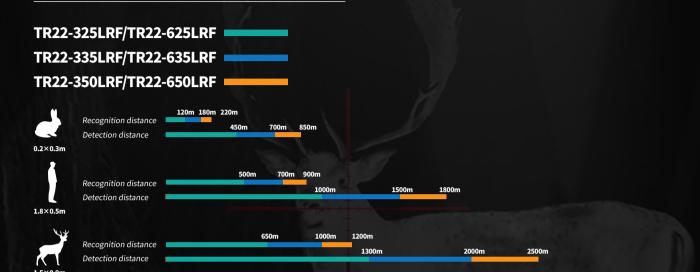

#### Detection Range(m)

#### User-Friendly Interface

Recognition distance Detection distance