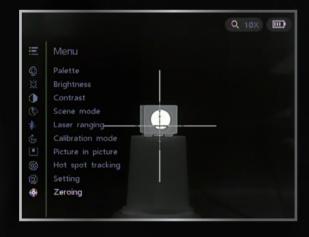

#### Calibration mode

**Shutter Calibration** 

**Scene Calibration** 

**Automatic Calibration** 