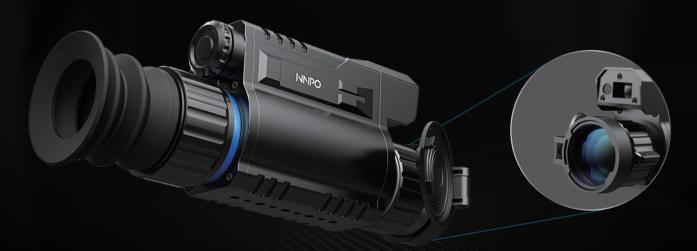

# **Product Introduction**

TR22 series is an excellent infrared thermal imager. Which is small size, compact, light weight and portable and it conforms to the ergonomic design.

It is built by the design team that has won the Red Dot Award, the highest award in the world, according to the design concept of toughness, muscle, domineering and technology.

Using the most advanced infrared thermal imaging night vision system with excellent image quality.

It can meet the requirements of high shock vibration and can adapt to various harsh environments.

It is convenient to set a variety of aiming cursors to meet various applications in law enforcement inspections, outdoor hunting and other occasions.