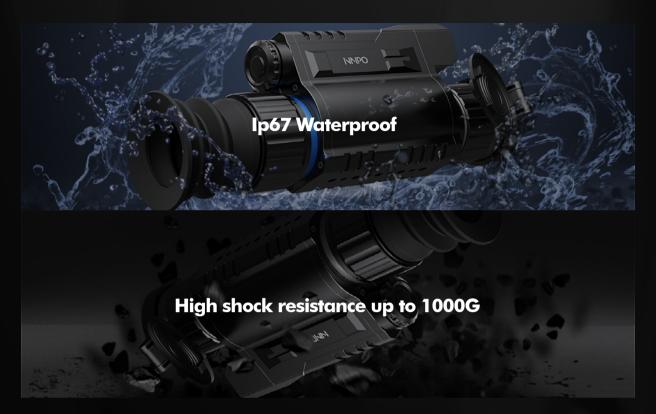

## Rugged and durable

• IP67 degree of protection, water proof and dust proof high shock resistance, no fears of harsh weather