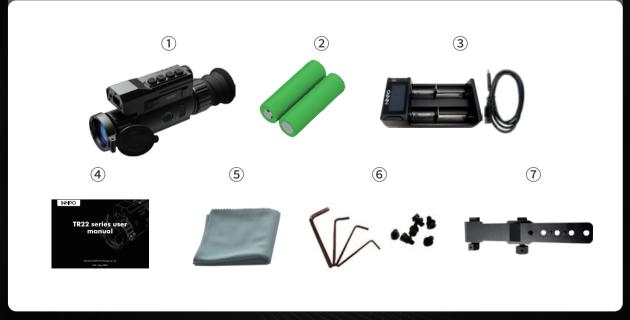

# Packing configuration

The configuration of the thermal imager is as follows.

| S/N | ltem                           | Qty.         |
|-----|--------------------------------|--------------|
| 1   | Thermal imager                 | 1            |
| 2   | 18650 rechargeable battery     | 2 (optional) |
| 3   | battery charger                | 1            |
| 4   | Operation & Maintenance Manual | 1            |
| (5) | Lens cleaning wipes            | 1            |
| 6   | Tool kit                       | 1            |
| 7   | Mount                          | 1            |
|     |                                |              |