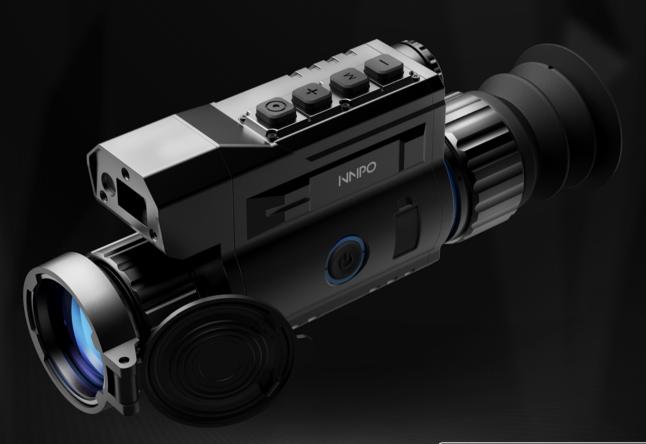

# **Product Introduction**

TR22 series is an excellent infrared thermal imager. Which is small size, compact, light weight and portable and it conforms to the ergonomic design.

It is built by the design team that has won the Red Dot Award, the highest award in the world, according to the design concept of toughness, muscle, domineering and technology.

Using the most advanced infrared thermal imaging night vision system with excellent image quality.

It can meet the requirements of high shock vibration and can adapt to various harsh environments.

It is convenient to set a variety of aiming cursors to meet various applications in law enforcement inspections, outdoor hunting and other occasions.

INNIPO

- Light Compact Simple
- 10 hours long standby
- → 12µm pixel, High Image Quality, Longer detection range
- User-Friendly Interface
- Picture-in- Picture